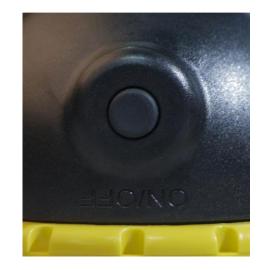

### 5. Power Button

> Smooth edge

> Sharp edge

WISDOM Counterfeit

The Way to Identify Original WISDOM Lamps via Certificates

| No. | Certificate | Certified Products                    | Certificate No.    | Verification Website                                   |
|-----|-------------|---------------------------------------|--------------------|--------------------------------------------------------|
| 1   | IECEx       | WISDOM KL5M / KL8M / KL12M            | IECEx TPS 17.0007X | www.tuv.it                                             |
| 2   | IECEx       | WISDOM LAMP 6                         | IECEx TPS 17.0008X | www.tuv.it                                             |
| 3   | MSHA        | WISDOM KL5M / KL8M / KL12M            | 19-A090001-0       | https://arlweb.msha.gov/TECHSUPP/ACC/lists/19lamps.pdf |
| 4   | MSHA        | WISE LITE 2                           | 19-A160002-0       | https://arlweb.msha.gov/TECHSUPP/ACC/lists/19lamps.pdf |
| 5   | CE          | WISDOM Corded Lamps                   | SZEM2008008109LMV  |                                                        |
| 6   | CE          | WISDOM Cordless Lamps                 | SZEM2008008108LMV  |                                                        |
| 7   | INMETRO     | WISDOM KL5M / KL8M / KL12M            | DNV 19.0027 X      | https://certificatechecker.dnvgl.com/                  |
| 8   | INMETRO     | WISDOM KL4MS / KL5MS / KL8MS / KL12MS | DNV 19.0029 X      | https://certificatechecker.dnvgl.com/                  |
| 9   | INMETRO     | WISDOM LAMP 3                         | DNV 19.0026 X      | https://certificatechecker.dnvgl.com/                  |
| 10  | INMETRO     | WISDOM LAMP 6                         | DNV 19.0028 X      | https://certificatechecker.dnvgl.com/                  |