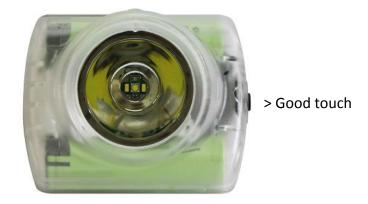

erview



- > Smooth surface
- > Precise lettering

WISDOM Counterfeit



- > Rough surface
- > Vague lettering



# 2. Production Date Marking



> One marking





> Three markings



### 3. Locknut



> Border-radius design



> Right-angle design

WISDOM

### 4. Cable



> With WISDOM logo



> Without logo

WISDOM

### 5. Reflector



WISDOM



> Big gap inside and outside

### 6. Metal Clip



- > Unique design
- > Rust-resistant

WISDOM



- > Generic design
- > Rusty



### 7. Power Button



**↓**× > Press down

WISDOM Counterfeit



口》) > Press down



> Silver-white stainless steel





> Yellow copper

# 9. Light Intensity



> High light intensity



> Low light intensity

WISDOM

The Difference between Original WISDOM and Counterfeit Lamps

- Cordless Lamps

### 1. Overview





> Bad touch

WISDOM Counterfeit

### 2. PCB Board



> Integrated "smile" icon



> "Smile" icon omitted

WISDOM

### 3. Rotatable Metal Clip



> Rounded design



> Oblique-angle design

WISDOM Counterfeit

# 4. Magnetic Contact



> Three (3) alignment tab slots



> Two (2) alignment tab slots

WISDOM

Counterfeit

### 5. Power Button



> Smooth edge



> Sharp edge

WISDOM Counterfeit

The Way to Identify Original WISDOM Lamps via Certificates



| No. | Certificate | Certified Products                    | Certificate No.    | Verification Website                                   |
|-----|-------------|---------------------------------------|--------------------|--------------------------------------------------------|
| 1   | IECEx       | WISDOM KL5M / KL8M / KL12M