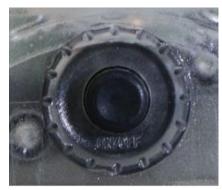

### 3. Locknut

> Border-radius design

> Right-angle design

WISDOM

### 4. Cable

> With WISDOM logo

> Without logo

WISDOM