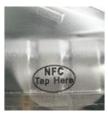

### Three (3) key security features of WISDOM Cordless Lamps

1 NFC TAG

### Using the NFC tag to determine authenticity

Step 1: Download WISDOM NFC APP on the Apple App Store or Google Play.

Or scan the QR codes to download.

iOS

Android

Step 2: Tap for Authenticity

The Difference between Original WISDOM and Counterfeit Lamps