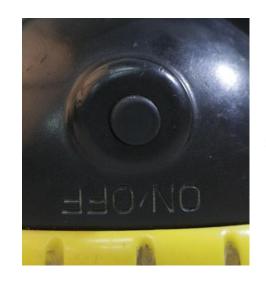

Step 1: Download WISDOM NFC APP on the Apple App Store or Google Play.



Or scan the QR codes to download.



iOS

Android

Step 2: Tap for Authenticity









The Difference between Original WISDOM and Counterfeit Lamps

- Corded Lamps

#### 1. Overview



- > Smooth surface
- > Precise lettering

WISDOM Counterfeit



- > Rough surface
- > Vague lettering



# 2. Production Date Marking



> One marking





> Three markings



### 3. Locknut



> Border-radius design



> Right-angle design

WISDOM

### 4. Cable



> With WISDOM logo



> Without logo

WISDOM

### 5. Reflector



WISDOM



> Big gap inside and outside

### 6. Metal Clip



- > Unique design
- > Rust-resistant

WISDOM



- > Generic design
- > Rusty



### 7. Power Button



**↓**× > Press down

WISDOM Counterfeit



口》) > Press down



> Silver-white stainless steel





> Yellow copper

# 9. Light Intensity



> High light intensity



> Low light intensity

WISDOM

The Difference between Original WISDOM and Counterfeit Lamps

- Cordless Lamps

### 1. Overview





> Bad touch

WISDOM Counterfeit

### 2. PCB Board



> Integrated "smile" icon



> "Smile" icon omitted

WISDOM

### 3. Rotatable Metal Clip



> Rounded design



> Oblique-angle design

WISDOM Counterfeit

# 4. Magnetic Contact



> Three (3) alignment tab slots



> Two (2) alignment tab slots

WISDOM

Counterfeit

### 5. Power Button



> Smooth edge



> Sharp edge

WISDOM Counterfeit

The Way to Identify Original WISDOM Lamps via Certificates



| No. | Certificate | Certified Products                    | Certificate No.    | Ver