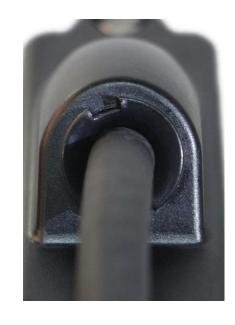

### 3. Locknut

> Border-radius design

> Right-angle design

WISDOM

### 4. Cable

> With WISDOM logo

> Without logo

WISDOM