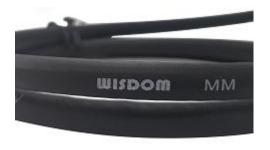

entify Original WISDOM Lamps



WISDOM Corded Lamp



WISDOM Cordless Lamp

# Three (3) key security features of WISDOM Corded Lamps



1 NFC TAG



### Three (3) key security features of WISDOM Cordless Lamps



1 NFC TAG



### Using the NFC tag to determine authenticity

Step 1: Download WISDOM NFC APP on the Apple App Store or Google Play.



Or scan the QR codes to download.



iOS

Android

Step 2: Tap for Authenticity









The Difference between Original WISDOM and Counterfeit Lamps

- Corded Lamps

#### 1. Overview



- > Smooth surface
- > Precise lettering

WISDOM Counterfeit



- > Rough surface
- > Vague lettering



# 2. Production Date Marking



> One marking





> Three markings



### 3. Locknut



> Border-radius design



> Right-angle design

WISDOM

### 4. Cable



> With WISDOM logo



> Without logo

WISDOM

### 5. Reflector



WISDOM



> Big gap inside and outside

### 6. Metal Clip



- > Unique design
- > Rust-resistant

WISDOM



- > Generic design
- > Rusty



### 7. Power Button



**↓**× > Press down

WISDOM Counterfeit



口》) > Press down



> Silver-white stainless steel





> Yellow copper

# 9. Light Intensity



> High light intensity



> Low light intensity

WISDOM

The Difference between Original WISDOM and Counterfeit Lamps

- Cordless Lamps

### 1. Overview





> Bad touch

WISDOM Counterfeit

### 2. PCB Board



> Integrated "smile" icon



> "Smile" icon omitted

WISDOM

### 3. Rotatable Metal Clip



> Rounded design



> Oblique-angle design

WISDOM Counterfeit

# 4. Magnetic Contact



> Three (3) alignment tab slots



>