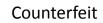

### 7. Power Button

**↓**× > Press down

WISDOM Counterfeit

口》) > Press down

> Silver-white stainless steel

> Yellow copper