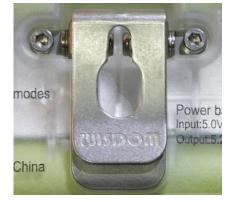

### 6. Metal Clip

- > Unique design
- > Rust-resistant

WISDOM

- > Generic design
- > Rusty