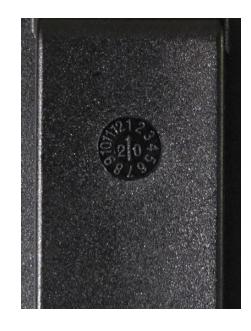

The Way to Identify Original WISDOM Lamps via Certificates
- . Letter of Stating for Cracking on Counterfeit Suppliers

How to Identify Original WISDOM Lamps



WISDOM Corded Lamp



WISDOM Cordless Lamp

# Three (3) key security features of WISDOM Corded Lamps



1 NFC TAG



### Three (3) key security features of WISDOM Cordless Lamps



1 NFC TAG



### Using the NFC tag to determine authenticity

Step 1: Download WISDOM NFC APP on the Apple App Store or Google Play.



Or scan the QR codes to download.



iOS

Android

Step 2: Tap for Authenticity









The Difference between Original WISDOM and Counterfeit Lamps

- Corded Lamps

#### 1. Overview



- > Smooth surface
- > Precise lettering

WISDOM Counterfeit



- > Rough surface
- > Vague lettering



# 2. Production Date Marking



> One marking





> Three markings



### 3. Locknut



> Border-radius design



> Right-angle design

WISDOM

### 4. Cable



> With WISDOM logo



> Without logo

WISDOM

### 5. Reflector



WISDOM



> Big gap inside and outside

### 6. Metal Clip



- > Unique design
- > Rust-resistant

WISDOM



- > Generic design
- > Rusty



### 7. Power Button



**↓**× > Press down

WISDOM Counterfeit



口》) > Press down



> Silver-white stainless steel





> Yellow copper

# 9. Light Intensity



> High light intensity



> Low light intensity

WISDOM

The Difference between Original WISDOM and Counterfeit Lamps

- Cordless Lamps

### 1. Overview





> Bad touch

WISDOM Counterfeit

### 2. PCB Board



> Integrated "smile" icon



> "Smile" icon omitted

WISDOM

### 3. Rotatable Metal Clip