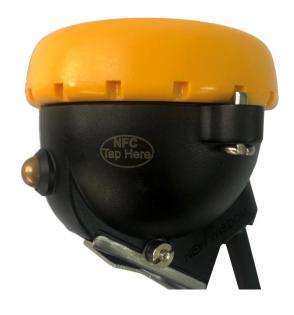

# Three (3) key security features of WISDOM Corded Lamps

1 NFC TAG

### Using the NFC tag to determine authenticity

Step 1: Download WISDOM NFC APP on the Apple App Store or Google Play.

Or scan the QR codes to download.

iOS

Android

Step 2: Tap for Authenticity

The Difference between Original WISDOM and Counterfeit Lamps