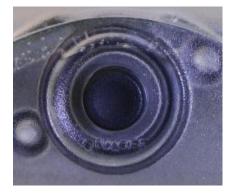

### 3. Locknut

> Border-radius design

> Right-angle design

WISDOM

### 4. Cable

> With WISDOM logo

> Without logo

WISDOM