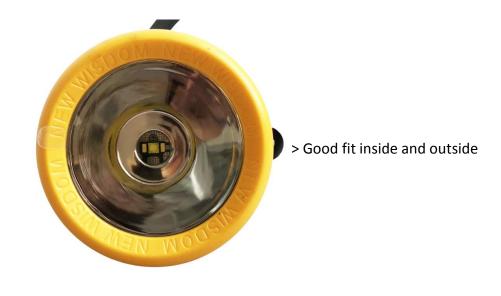

ess Lamp

# Three (3) key security features of WISDOM Corded Lamps



1 NFC TAG



### Three (3) key security features of WISDOM Cordless Lamps



1 NFC TAG



### Using the NFC tag to determine authenticity

Step 1: Download WISDOM NFC APP on the Apple App Store or Google Play.



Or scan the QR codes to download.



iOS

Android

Step 2: Tap for Authenticity









The Difference between Original WISDOM and Counterfeit Lamps

- Corded Lamps

#### 1. Overview



- > Smooth surface
- > Precise lettering

WISDOM Counterfeit



- > Rough surface
- > Vague lettering



# 2. Production Date Marking



> One marking





> Three markings



### 3. Locknut



> Border-radius design



> Right-angle design

WISDOM

### 4. Cable



> With WISDOM logo



> Without logo

WISDOM

### 5. Reflector



WISDOM



> Big gap inside and outside

### 6. Metal Clip



- > Unique design
- > Rust-resistant

WISDOM



- > Generic design
- > Rusty



### 7. Power Button



**↓**× > Press down

WISDOM Counterfeit



口》) > Press down



> Silver-white stainless steel





> Yellow copper

# 9. Light Intensity



> High light intensity



> Low light intensity

WISDOM

The Difference between Original WISDOM and Counterfeit Lamps

- Cordless Lamps

### 1. Overview





> Bad touch

WISDOM Counterfeit

### 2. PCB Board



> Integrated "smile" icon



> "Smile" icon omitted

WISDOM

### 3. Rotatable Metal Clip



> Rounded design



> Oblique-angle design

WISDOM Counterfeit

# 4. Magnetic Contact



> Three (3) alignment tab slots



> Two (2) alignment tab slots

WISDOM

Counterfeit

### 5. Power Bu