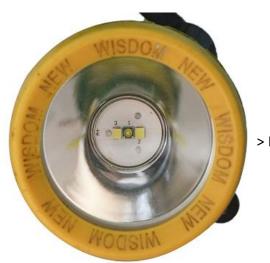

# Three (3) key security features of WISDOM Corded Lamps



1 NFC TAG



### Three (3) key security features of WISDOM Cordless Lamps



1 NFC TAG



### Using the NFC tag to determine authenticity

Step 1: Download WISDOM NFC APP on the Apple App Store or Google Play.



Or scan the QR codes to download.



iOS

Android

Step 2: Tap for Authenticity









The Difference between Original WISDOM and Counterfeit Lamps

- Corded Lamps

#### 1. Overview



- > Smooth surface
- > Precise lettering

WISDOM Counterfeit



- > Rough surface
- > Vague lettering



# 2. Production Date Marking



> One marking





> Three markings



### 3. Locknut



> Border-radius design



> Right-angle design

WISDOM

### 4. Cable



> With WISDOM logo



> Without logo

WISDOM

### 5. Reflector



WISDOM



> Big gap inside and outside

### 6. Metal Clip



- > Unique design
- > Rust-resistant

WISDOM



- > Generic design
- > Rusty



### 7. Power Button



**↓**× > Press down

WISDOM Counterfeit



口》) > Press down



> Silver-white stainless steel





> Yellow copper

# 9. Light Intensity



> High light intensity



> Low light intensity

WISDOM

The Difference between Original WISDOM and Counterfeit Lamps

- Cordless Lamps

### 1. Overview





> Bad touch

WISDOM Counterfeit

### 2. PCB Board



> Integrated "smile" icon



> "Smile" icon omitted

WISDOM

### 3. Rotatable Metal Clip



> Rounded design



> Oblique-angle design

WISDOM Counterfeit

# 4. Magnetic Contact



> Three (3) alignment tab slots



> Two (2) alignment tab slots

WISDOM

Counterfeit

### 5. Power Button



>