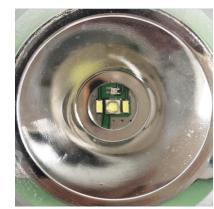

surface
- > Vague lettering



# 2. Production Date Marking



> One marking





> Three markings



### 3. Locknut



> Border-radius design



> Right-angle design

WISDOM

### 4. Cable



> With WISDOM logo



> Without logo

WISDOM

### 5. Reflector



WISDOM



> Big gap inside and outside

### 6. Metal Clip



- > Unique design
- > Rust-resistant

WISDOM



- > Generic design
- > Rusty



### 7. Power Button



**↓**× > Press down

WISDOM Counterfeit



口》) > Press down



> Silver-white stainless steel





> Yellow copper

# 9. Light Intensity



> High light intensity



> Low light intensity

WISDOM

The Difference between Original WISDOM and Counterfeit Lamps

- Cordless Lamps

### 1. Overview





> Bad touch

WISDOM Counterfeit

### 2. PCB Board



> Integrated "smile" icon



> "Smile" icon omitted

WISDOM

### 3. Rotatable Metal Clip



> Rounded design



> Oblique-angle design

WISDOM Counterfeit

# 4. Magnetic Contact



> Three (3) alignment tab slots



> Two (2) alignment tab slots

WISDOM

Counterfeit

### 5. Power Button



> Smooth edge



> Sharp edge

WISDOM Counterfeit

The Way to Identify Original WISDOM Lamps via Certificates



| No. | Certificate | Certified Products                    | Certificate No.    | Verification Website                                   |
|-----|-------------|---------------------------------------|--------------------|--------------------------------------------------------|
| 1   | IECEx       | WISDOM KL5M / KL8M / KL12M            | IECEx TPS 17.0007X | www.tuv.it                                             |
| 2