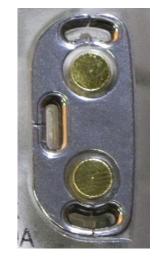

# 4. Magnetic Contact

> Three (3) alignment tab slots

> Two (2) alignment tab slots

WISDOM

Counterfeit