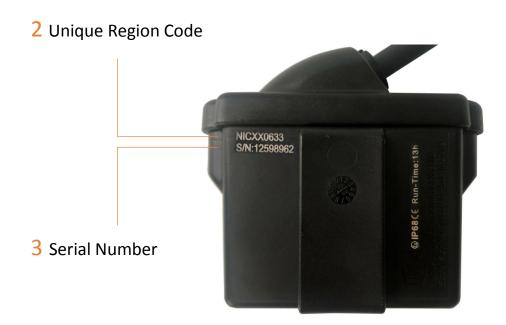

in the design. With rigorous reliability tests, WISDOM products have obtained the certification of explosion-proof electrical safety and materials safety from USA, EU and other countries, including certifications from independent third-party entities.

WISDOM recommends only using original WISDOM brand products as they have been proven to be safe and reliable.



### How to Identify Original WISDOM Products

- . How to Identify Original WISDOM Lamps
- . The Difference between Original WISDOM and Counterfeit Lamps
- . The Way to Identify Original WISDOM Lamps via Certificates
- . Letter of Stating for Cracking on Counterfeit Suppliers

How to Identify Original WISDOM Lamps



WISDOM Corded Lamp



WISDOM Cordless Lamp

# Three (3) key security features of WISDOM Corded Lamps



1 NFC TAG



### Three (3) key security features of WISDOM Cordless Lamps



1 NFC TAG



### Using the NFC tag to determine authenticity

Step 1: Download WISDOM NFC APP on the Apple App Store or Google Play.



Or scan the QR codes to download.



iOS

Android

Step 2: Tap for Authenticity









The Difference between Original WISDOM and Counterfeit Lamps

- Corded Lamps

#### 1. Overview



- > Smooth surface
- > Precise lettering

WISDOM Counterfeit



- > Rough surface
- > Vague lettering



# 2. Production Date Marking



> One marking





> Three markings



### 3. Locknut



> Border-radius design



> Right-angle design

WISDOM

### 4. Cable



> With WISDOM logo



> Without logo

WISDOM

### 5. Reflector



WISDOM



> Big gap inside and outside

### 6. Metal Clip



- > Unique design