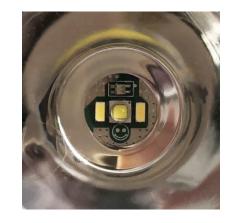

DOM Counterfeit



- > Rough surface
- > Vague lettering



# 2. Production Date Marking



> One marking





> Three markings



### 3. Locknut



> Border-radius design



> Right-angle design

WISDOM

### 4. Cable



> With WISDOM logo



> Without logo

WISDOM

### 5. Reflector



WISDOM



> Big gap inside and outside

### 6. Metal Clip



- > Unique design
- > Rust-resistant

WISDOM



- > Generic design
- > Rusty



### 7. Power Button



**↓**× > Press down

WISDOM Counterfeit



口》) > Press down



> Silver-white stainless steel





> Yellow copper

# 9. Light Intensity



> High light intensity



> Low light intensity

WISDOM

The Difference between Original WISDOM and Counterfeit Lamps

- Cordless Lamps

### 1. Overview





> Bad touch

WISDOM Counterfeit

### 2. PCB Board



> Integrated "smile" icon



> "Smile" icon omitted

WISDOM

### 3. Rotatable Metal Clip



> Rounded design



> Oblique-angle design

WISDOM Counterfeit

# 4. Magnetic Contact



> Three (3) alignment tab slots



> Two (2) alignment tab slots

WISDOM

Counterfeit

### 5. Power Button



> Smooth edge



> Sharp edge

WISDOM Counterfeit

The Way to Identify Original WISDOM Lamps via Certificates



| No. | Certificate | Certified Products                    | Certificate No.    | Verification Website                                   |
|-----|-------------|---------------------------------------|--------------------|--------------------------------------------------------|
| 1   | IECEx       | WISDOM KL5M / KL8M / KL12M            | IECEx TPS 17.0007X | www.tuv.it