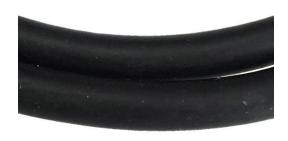

Lamps



WISDOM Corded Lamp



WISDOM Cordless Lamp

# Three (3) key security features of WISDOM Corded Lamps



1 NFC TAG



### Three (3) key security features of WISDOM Cordless Lamps



1 NFC TAG



### Using the NFC tag to determine authenticity

Step 1: Download WISDOM NFC APP on the Apple App Store or Google Play.



Or scan the QR codes to download.



iOS

Android

Step 2: Tap for Authenticity









The Difference between Original WISDOM and Counterfeit Lamps

- Corded Lamps

#### 1. Overview



- > Smooth surface
- > Precise lettering

WISDOM Counterfeit



- > Rough surface
- > Vague lettering



# 2. Production Date Marking



> One marking





> Three markings



### 3. Locknut



> Border-radius design



> Right-angle design

WISDOM

### 4. Cable



> With WISDOM logo



> Without logo

WISDOM

### 5. Reflector



WISDOM



> Big gap inside and outside

### 6. Metal Clip



- > Unique design
- > Rust-resistant

WISDOM



- > Generic design
- > Rusty



### 7. Power Button



**↓**× > Press down

WISDOM Counterfeit



口》) > Press down



> Silver-white stainless steel





> Yellow copper

# 9. Light Intensity



> High light intensity



> Low light intensity

WISDOM

The Difference between Original WISDOM and Counterfeit Lamps

- Cordless Lamps

### 1. Overview





> Bad touch

WISDOM Counterfeit

### 2. PCB Board



> Integrated "smile" icon



> "Smile" icon omitted

WISDOM

### 3. Rotatable Metal Clip



> Rounded design



> Oblique-angle design

WISDOM Counterfeit

# 4. Magnetic Contact



> Three (3) alignment tab slots



> Two (2) alignment tab