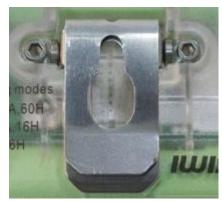

### 3. Rotatable Metal Clip

> Rounded design

> Oblique-angle design

WISDOM Counterfeit