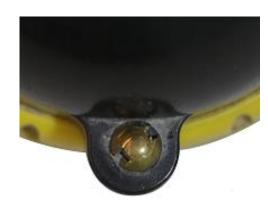

# 9. Light Intensity

> High light intensity

> Low light intensity

WISDOM

The Difference between Original WISDOM and Counterfeit Lamps

- Cordless Lamps