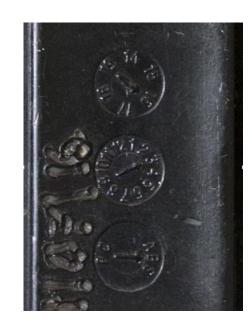

Original WISDOM Lamps via Certificates
- . Letter of Stating for Cracking on Counterfeit Suppliers

How to Identify Original WISDOM Lamps



WISDOM Corded Lamp



WISDOM Cordless Lamp

# Three (3) key security features of WISDOM Corded Lamps



1 NFC TAG



### Three (3) key security features of WISDOM Cordless Lamps



1 NFC TAG



### Using the NFC tag to determine authenticity

Step 1: Download WISDOM NFC APP on the Apple App Store or Google Play.



Or scan the QR codes to download.



iOS

Android

Step 2: Tap for Authenticity









The Difference between Original WISDOM and Counterfeit Lamps

- Corded Lamps

#### 1. Overview



- > Smooth surface
- > Precise lettering

WISDOM Counterfeit



- > Rough surface
- > Vague lettering



# 2. Production Date Marking



> One marking





> Three markings



### 3. Locknut



> Border-radius design



> Right-angle design

WISDOM

### 4. Cable



> With WISDOM logo



> Without logo

WISDOM

### 5. Reflector



WISDOM



> Big gap inside and outside

### 6. Metal Clip



- > Unique design
- > Rust-resistant

WISDOM



- > Generic design
- > Rusty



### 7. Power Button



**↓**× > Press down

WISDOM Counterfeit



口》) > Press down



> Silver-white stainless steel





> Yellow copper

# 9. Light Intensity



> High light intensity



> Low light intensity

WISDOM

The Difference between Original WISDOM and Counterfeit Lamps

- Cordless Lamps

### 1. Overview





> Bad touch

WISDOM Counterfeit

### 2. PCB Board



> Integrated "smile" icon



> "Smile" icon omitted

WISDOM

### 3. Rotatable Metal Clip



> Rounded desig