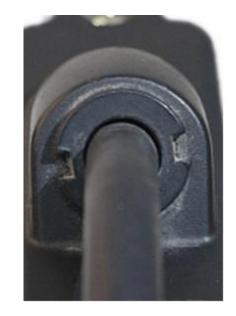

### 3. Locknut

> Border-radius design

> Right-angle design

WISDOM

### 4. Cable

> With WISDOM logo

> Without logo

WISDOM