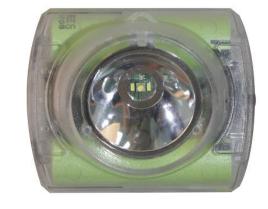

view



- > Smooth surface
- > Precise lettering

WISDOM Counterfeit



- > Rough surface
- > Vague lettering



# 2. Production Date Marking



> One marking





> Three markings



### 3. Locknut



> Border-radius design



> Right-angle design

WISDOM

### 4. Cable



> With WISDOM logo



> Without logo

WISDOM

### 5. Reflector



WISDOM



> Big gap inside and outside

### 6. Metal Clip



- > Unique design
- > Rust-resistant

WISDOM



- > Generic design
- > Rusty



### 7. Power Button



**↓**× > Press down

WISDOM Counterfeit



口》) > Press down



> Silver-white stainless steel





> Yellow copper

# 9. Light Intensity



> High light intensity



> Low light intensity

WISDOM

The Difference between Original WISDOM and Counterfeit Lamps

- Cordless Lamps

### 1. Overview





> Bad touch

WISDOM Counterfeit

### 2. PCB Board



> Integrated "smile" icon



> "Smile" icon omitted

WISDOM

### 3. Rotatable Metal Clip



> Rounded design



> Oblique-angle design

WISDOM Counterfeit

# 4. Magnetic Contact



> Three (3) alignment tab slots



> Two (2) alignment tab slots

WISDOM

Counterfeit

### 5. Power Button



> Smooth edge



> Sharp edge

WISDOM Counterfeit

The Way to Identify Original WISDOM Lamps via Certificates



| No. | Certificate | Certified Products                    | Certificate No.    | Verification Website                                   |
|-----|-------------|---------------------------------------|--------------------|--------------------------------------------------------|
| 1   | IECEx       | WISDOM KL5M / KL8M / KL12M            |