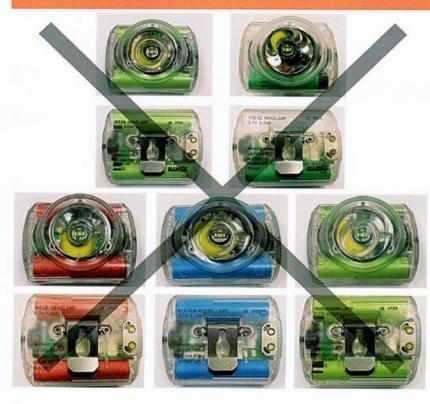

# **INFRINGING LAMPS**

More information, please download WISDOM LAMP APP on the Apple App Store or Google Play.

Or scan the QR codes to download.

iOS

Android