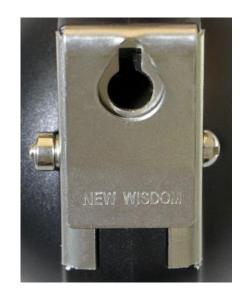

### 6. Metal Clip

- > Unique design
- > Rust-resistant

WISDOM

- > Generic design
- > Rusty