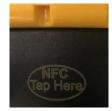

# Three (3) key security features of WISDOM Corded Lamps

1 NFC TAG

### Using the NFC tag to determine authenticity

Step 1: Download WISDOM NFC APP on the Apple App Store or Google Play.

Or scan the QR codes to download.

iOS

Android

Step 2: Tap for Authenticity

The Difference between Original WISDOM and Counterfeit Lamps