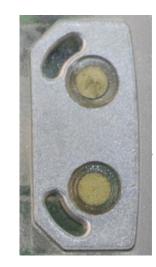

# 4. Magnetic Contact

> Three (3) alignment tab slots

> Two (2) alignment tab slots

WISDOM

Counterfeit