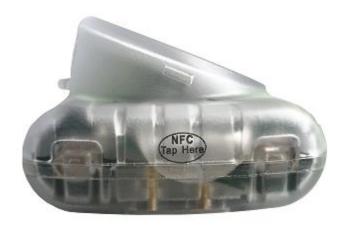

# Three (3) key security features of WISDOM Corded Lamps

1 NFC TAG

### Three (3) key security features of WISDOM Cordless Lamps

1 NFC TAG