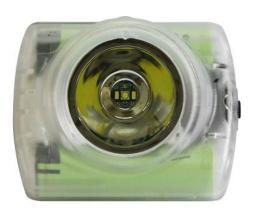

How to Identify Original WISDOM Lamps

WISDOM Corded Lamp

WISDOM Cordless Lamp

### Three (3) key security features of WISDOM Cordless Lamps

1 NFC TAG