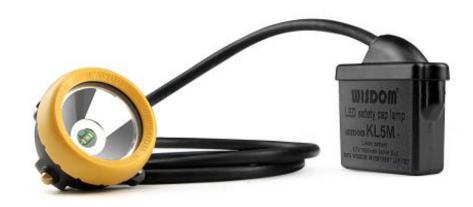

How to Identify Original WISDOM Lamps

WISDOM Corded Lamp

WISDOM Cordless Lamp

- Corded Lamps